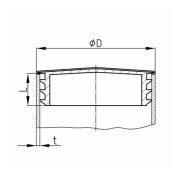

#### **Product Group CRM**

Sight plugs made of PE with chrome-/nickel-coloured metal cover for round tubes

### **Product information**

- · Chrome-/nickel-coloured metal cover:
- The metal cover features normally has some play to the plug.
- The metal cover is conditionally scratch-resistant and is not considered to be high-gloss nickel-plated.
- The metal cover has limited corrosion resistance (outdoor application + humidity).
- As a rule, odd outside pipe diameters rounded to 1/10 mm (as part of the article or order number) indicate that these sizes originate from or are common in the Imperial system.

| Order Number | D  | L  | t   |
|--------------|----|----|-----|
|              | mm | mm | mm  |
| CRM 50x1     | 50 | 12 | 1   |
| CRM 50x1,2   | 50 | 12 | 1,2 |
| CRM 50x1,5   | 50 | 12 | 1,5 |
| CRM 50x2     | 50 | 12 | 2   |
| CRM 60x1     | 60 | 16 | 1   |
| CRM 60x1,2   | 60 | 16 | 1,2 |
| CRM 60x1,5   | 60 | 16 | 1,5 |
| CRM 60x2     | 60 | 16 | 2   |
| CRM 80x1,2   | 80 | 12 | 1,2 |
| CRM 80x1,5   | 80 | 12 | 1,5 |
| CRIVI 80X1,5 | 80 | 12 | 1,5 |