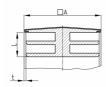

#### **Product information**

- Chrome-/nickel-coloured metal cover:
- The metal cover features normally has some play to the plug.
- The metal cover is conditionally scratch-resistant and is not considered to be high-gloss nickel-plated.
- The metal cover has limited corrosion resistance (outdoor application + humidity).
- As a rule, odd outside pipe diameters rounded to 1/10 mm (as part of the article or order number) indicate that these sizes originate from or are common in the Imperial system.
- \* )= The plug can also be used from a wall thickness of 1 mm. We recommend checking this before installation.

| Order Number | Α  | L  | t      |
|--------------|----|----|--------|
|              | mm | mm | mm     |
| CQM 16       | 16 | 9  | 1,5(2) |
| CQM 18       | 18 | 9  | 1,5-2  |
| CQM 20       | 20 | 10 | 1,5-2  |
| CQM 25       | 25 | 10 | 1,5-2  |
| CQM 30 *     | 30 | 10 | 1,5-2  |
| CQM 35 *     | 35 | 12 | 1,5-2  |
| CQM 40 *     | 40 | 12 | 1,5-2  |
|              |    |    |        |