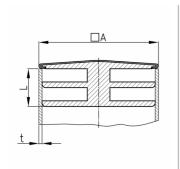

#### **Product information**

- Chrome-/nickel-coloured metal cover:
- The metal cover features normally has some play to the plug.
- The metal cover is conditionally scratch-resistant and is not considered to be high-gloss nickel-plated.
- The metal cover has limited corrosion resistance (outdoor application + humidity).
- As a rule, odd outside pipe diameters rounded to 1/10 mm (as part of the article or order number) indicate that these sizes originate from or are common in the Imperial system.
- \* )= The plug can also be used from a wall thickness of 1 mm. We recommend checking this before installation.

| Order Number | Α  | L  | t      |
|--------------|----|----|--------|
|              | mm | mm | mm     |
| CQM 16       | 16 | 9  | 1,5(2) |
| CQM 18       | 18 | 9  | 1,5-2  |
| CQM 20       | 20 | 10 | 1,5-2  |
| CQM 25       | 25 | 10 | 1,5-2  |
| CQM 30 *     | 30 | 10 | 1,5-2  |
| CQM 35 *     | 35 | 12 | 1,5-2  |
| CQM 40 *     | 40 | 12 | 1,5-2  |
|              |    |    |        |