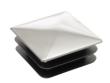

### Product Group CQM

Sight plugs made of PE with chrome-/nickel-coloured metal cover for square tubes

#### **Product information**

- Chrome-/nickel-coloured metal cover:
- The metal cover features normally has some play to the plug.
- The metal cover is conditionally scratch-resistant and is not considered to be high-gloss nickel-plated.
- The metal cover has limited corrosion resistance (outdoor application + humidity).
- As a rule, odd outside pipe diameters rounded to 1/10 mm (as part of the article or order number) indicate that these sizes originate from or are common in the Imperial system.
- \* )= The plug can also be used from a wall thickness of 1 mm. We recommend checking this before installation.