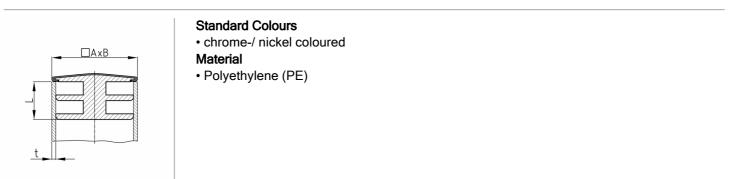

## Product Group CRTM

Sight plugs made of PE with chrome-/nickel-coloured metal cover for rectangular tubes

## **Product information**

- Chrome-/nickel-coloured metal cover:
- The metal cover features normally has some play to the plug.
- The metal cover is conditionally scratch-resistant and is not considered to be high-gloss nickel-plated.
- The metal cover has limited corrosion resistance (outdoor application + humidity).
- \* )= The plug can also be used from a wall thickness of 1 mm. We recommend checking this before installation.
- \*\* ) = The plug can also be used up to a wall thickness of 2 mm. We recommend checking this before installation.

| Order Number  | А  | В  | L  | t     |
|---------------|----|----|----|-------|
|               | mm | mm | mm | mm    |
| CRTM 20x10    | 20 | 10 | 10 | 1-1,5 |
| CRTM 20x15 ** | 20 | 15 | 10 | 1-1,5 |
| CRTM 30x15 *  | 30 | 15 | 10 | 1,5-2 |
| CRTM 40x20 *  | 40 | 20 | 11 | 1,5-2 |