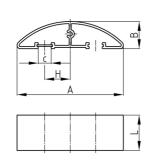

| Order Number | Α  | В  | С  | Н   |
|--------------|----|----|----|-----|
|              | mm | mm | mm | mm  |
| KBKBH 50 cm  | 90 | 11 | 11 | 50  |
| KBKBH 100 cm | 90 | 11 | 11 | 100 |